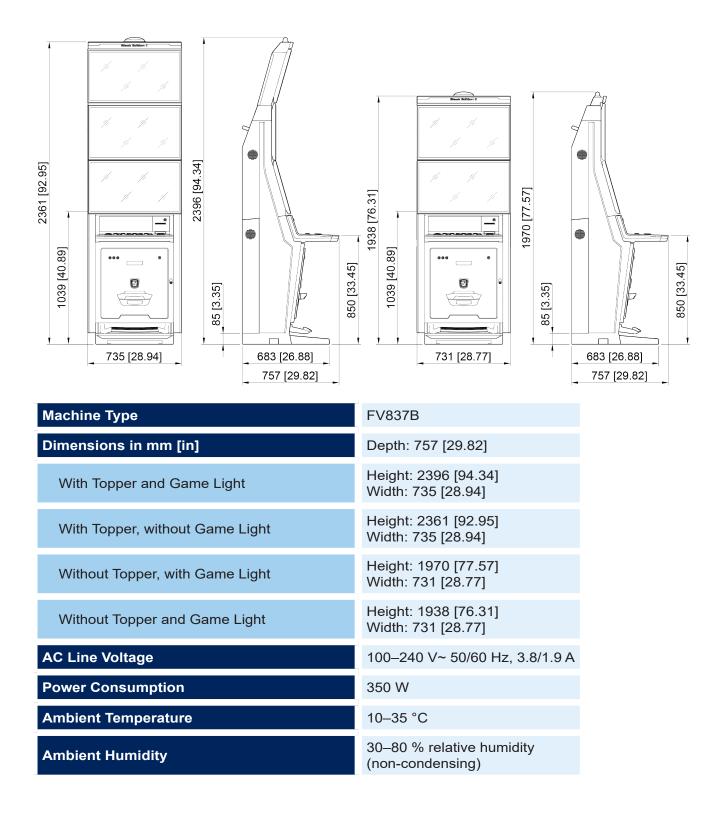

| COBRA                                                        | СВ    | Impera, NOVO<br>LINE, Octavian                  |
|                 | COOLFIRE™ II-s                                               | CF2S  |                                                 |
|                 | FireFox II                                                   | FF2   | Impera, NOVO<br>LINE, Octavian,<br>Plurius, Pro |
| Player Panel    | With buttons                                                 |       |                                                 |
| Sound           | 2 full range loudspeakers and Novo Soundbox                  |       |                                                 |

\* EOL = End of Life
\*\* NBS = Technologies for Casino Management





### **Technical Data**

# NOVOMATIC



#### **General Disclaimer**

The manufacturer assumes no liability or responsibility for the accuracy, up-to-datedness and/or completeness of the information and data provided in the data sheet. Any and all liability relating to the data sheet (such as for damages due to incorrect or incomplete data) are based on the provision of the General Terms and Conditions of Sale and Delivery of NOVOMATIC AG (https://www.novomatic.com/en/imprint). © NOVOMATIC 12 2022