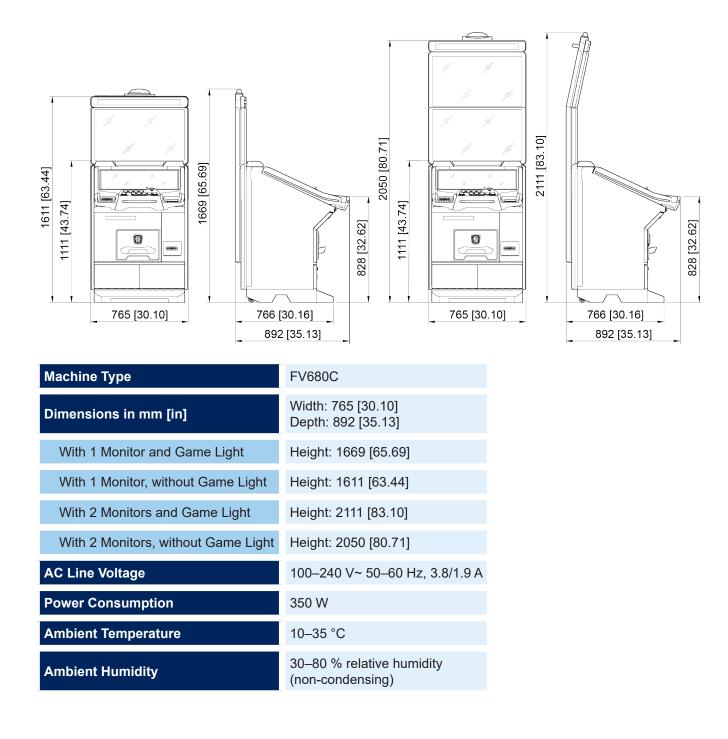

| Abbr. | Game Content              |
|                       | COBRA                                                         | СВ    | GGA, Impera,<br>NOVO LINE |
|                       | FireFox II                                                    | FF2   | Impera,<br>NOVO LINE      |
| Player Panel          | With buttons                                                  |       |                           |
| Sound                 | 2 full range loudspeakers and<br>1 subwoofer                  |       |                           |
| Extra Start<br>Button | Available in the footrest                                     |       |                           |

NOVOMATIC

\* EOL = End of Life
\*\* NBS = Technologies for Casino Management





v 1.3

### **Technical Data**

# NOVOMATIC



#### **General Disclaimer**

The manufacturer assumes no liability or responsibility for the accuracy, up-to-datedness and/or completeness of the information and data provided in the data sheet. Any and all liability relating to the data sheet (such as for damages due to incorrect or incomplete data) are based on the provision of the General Terms and Conditions of Sale and Delivery of NOVOMATIC AG (https://www.novomatic.com/en/imprint). © NOVOMATIC 04 2023