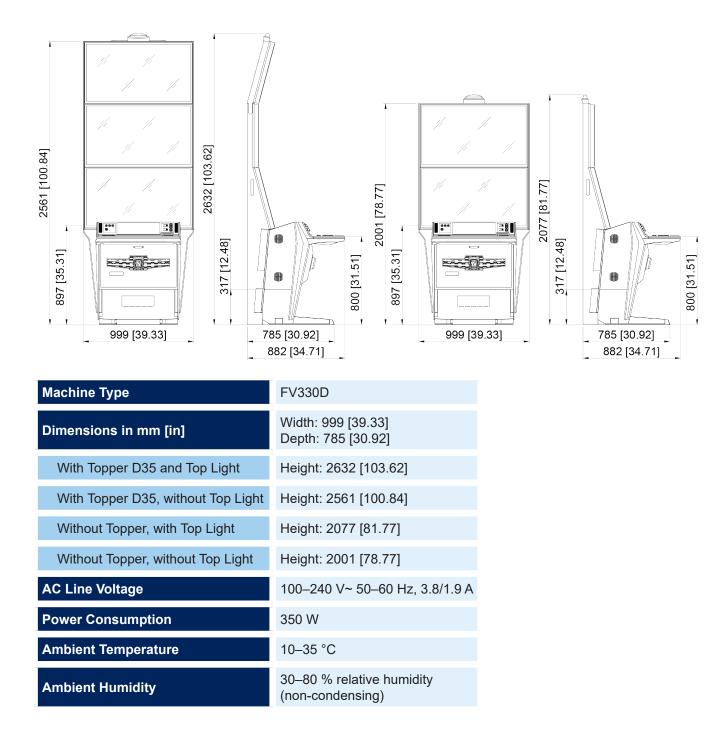

| Abbr.<br>CB | Game Content<br>GGA, Impera,<br>NOVO LINE, SWA                   |
| Mainboard                 |                                                                                        |             | GGA, Impera,                                                     |
| Mainboard<br>Player Panel | COBRA                                                                                  | СВ          | GGA, Impera,<br>NOVO LINE, SWA<br>GGA, Impera,                   |
|                           | COBRA<br>FireFox II                                                                    | CB<br>FF2   | GGA, Impera,<br>NOVO LINE, SWA<br>GGA, Impera,<br>NOVO LINE, Pro |

\* EOL = End of Life
\*\* NBS = Technologies for Casino Management





v 1.0

## **Technical Data**

## NOVOMATIC



## **General Disclaimer**

The manufacturer assumes no liability or responsibility for the accuracy, up-to-datedness and/or completeness of the information and data provided in the data sheet. Any and all liability relating to the data sheet (such as for damages due to incorrect or incomplete data) are based on the provision of the General Terms and Conditions of Sale and Delivery of NOVOMATIC AG (https://www.novomatic.com/en/imprint). © NOVOMATIC 10 2023