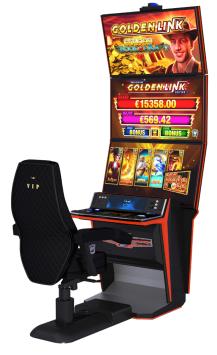

## **Technical Features**

| Cabinet Type              | Stand (ST)                                                                             |             |                                                                  |
|---------------------------|----------------------------------------------------------------------------------------|-------------|------------------------------------------------------------------|
| Top Light                 | Game light (horizontal, 2/3 colors)                                                    |             |                                                                  |
| Topper                    | With 43" TFT Monitor                                                                   |             |                                                                  |
| Monitor                   | 2 TFT 43" (16:9) 1x PCAP Touch                                                         |             |                                                                  |
| Cash Handling             |                                                                                        |             |                                                                  |
| Bill Validator            | iVIZION-100-SS, MEI SCNxxxx (Cashflow),<br>MEI SCNMxxxx (Cashflow), UBA-1x-SS, UBA Pro |             |                                                                  |
| Printer                   | Epic 950*, Epic Edge, GEN 2*, GEN5                                                     |             |                                                                  |
| NBS**                     | Futronic FS84, Futronic FS85, NBS-IRM                                                  |             |                                                                  |
| Player Tracking           | Available and customizable                                                             |             |                                                                  |
|                           | DL 46                                                                                  |             |                                                                  |
|                           | Platform                                                                               | Abbr.       | Game Content                                                     |
| Mainboard                 | COBRA                                                                                  | Abbr.<br>CB | Game Content<br>GGA, Impera,<br>NOVO LINE, SWA                   |
| Mainboard                 |                                                                                        |             | GGA, Impera,                                                     |
| Mainboard<br>Player Panel | COBRA                                                                                  | СВ          | GGA, Impera,<br>NOVO LINE, SWA<br>GGA, Impera,                   |
|                           | COBRA<br>FireFox II                                                                    | CB<br>FF2   | GGA, Impera,<br>NOVO LINE, SWA<br>GGA, Impera,<br>NOVO LINE, Pro |