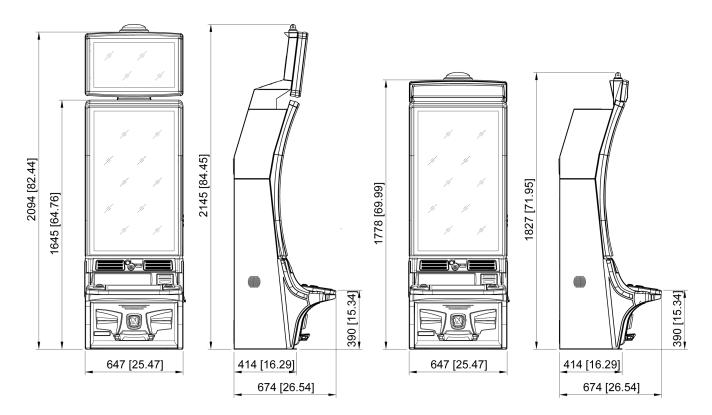

## **Technical Data**

| Machine Type                                          | FV640C                                                                                                               |  |
|-------------------------------------------------------|----------------------------------------------------------------------------------------------------------------------|--|
| Dimensions in mm [in]                                 | Width: 647 [25.47]<br>(Without Base or with Standard Base)<br>Width: 750 [29.53] (Casino Base)<br>Depth: 674 [26.54] |  |
| Without Base, with Topper C78 and Game Light          | Height: 2145 [84.45]                                                                                                 |  |
| Without Base, with Topper C78, without and Game Light | Height: 2094 [82.44]                                                                                                 |  |
| Without Base, without Topper, with Game Light         | Height: 1827 [71.95]                                                                                                 |  |
| Without Base, without Topper and Game Light           | Height: 1778 [69.99]                                                                                                 |  |
| Standard or Casino Base                               | Height: 450 mm [17.72]                                                                                               |  |
| Power Supply                                          | 230 V / 50 Hz / 1.8 A                                                                                                |  |
| Power Consumption                                     | 300 W                                                                                                                |  |
| Ambient Temperature                                   | 10 – 35° C                                                                                                           |  |
| Ambient Humidity                                      | 30 - 80 % (non-condensing)                                                                                           |  |