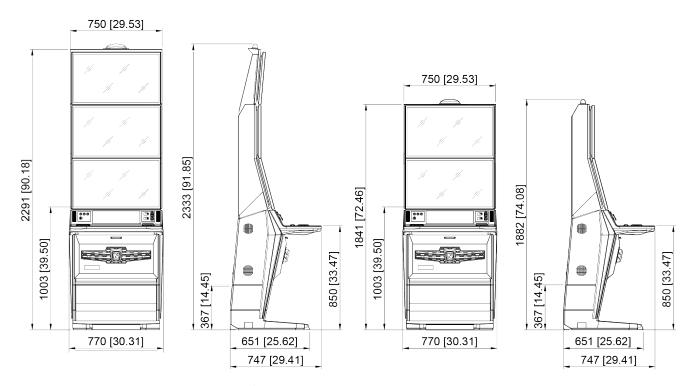

## **Technical Data**

| Machine Type                       | FV330A                                   |  |
|------------------------------------|------------------------------------------|--|
| Dimensions in mm [in]              | Width: 770 [30.31]<br>Depth: 747 [29.41] |  |
| With Topper D19 and Top Light      | Height: 2333 [91.85]                     |  |
| With Topper D19, without Top Light | Height: 2291 [90.18]                     |  |
| Without Topper, with Top Light     | Height: 1882 [74.08]                     |  |
| Without Topper, without Top Light  | Height: 1841 [72.46]                     |  |
| Power Supply                       | 230 V~ / 50 Hz / 1.9 A                   |  |
| Power Consumption                  | 350 W                                    |  |
| Ambient Temperature                | 10–35 °C                                 |  |
| Ambient Humidity                   | 30-80% (non-condensing)                  |  |