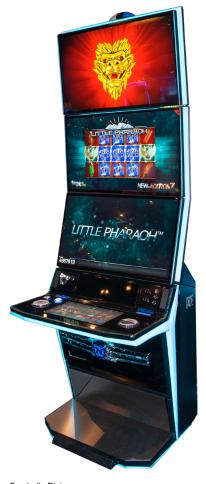

## **Technical Features**

Symbolic Picture

| Cabinet Type    | Stand (ST)                                                                             |       |                                        |  |
|-----------------|----------------------------------------------------------------------------------------|-------|----------------------------------------|--|
| Top Light       | Game light (horizontal, 2/3 colors)                                                    |       |                                        |  |
| Topper          | 32" TFT Monitor                                                                        |       |                                        |  |
| Monitor         | 2 TFT 32" (16:9) 1x PCAP Touch                                                         |       |                                        |  |
| Cash Handling   |                                                                                        |       |                                        |  |
| Bill Validator  | iVIZION-100-SS, MEI SCNxxxx (Cashflow),<br>MEI SCNMxxxx (Cashflow), UBA-1x-SS, UBA Pro |       |                                        |  |
| Printer         | Epic 950, Epic Edge, GEN5                                                              |       |                                        |  |
| NBS*            | Futronic FS85A                                                                         |       |                                        |  |
| Player Tracking | Available and customizable                                                             |       |                                        |  |
| Mainboard       | Platform                                                                               | Abbr. | Game Content                           |  |
|                 | COBRA                                                                                  | СВ    | NOVO LINE,<br>Octavian                 |  |
|                 | FireFox II                                                                             | FF2   | Impera,<br>NOVO LINE,<br>Octavian, Pro |  |
| Player Panel    | With buttons or 15.6" PCAP TouchDeck                                                   |       |                                        |  |
| Sound           | Novo Soundbox                                                                          |       |                                        |  |

## **Technical Data**

| Machine Type                       | FV330A                                   |  |
|------------------------------------|------------------------------------------|--|
| Dimensions in mm [in]              | Width: 770 [30.31]<br>Depth: 747 [29.41] |  |
| With Topper D19 and Top Light      | Height: 2333 [91.85]                     |  |
| With Topper D19, without Top Light | Height: 2291 [90.18]                     |  |
| Without Topper, with Top Light     | Height: 1882 [74.08]                     |  |
| Without Topper, without Top Light  | Height: 1841 [72.46]                     |  |
| Power Supply                       | 230 V~ / 50 Hz / 1.9 A                   |  |
| Power Consumption                  | 350 W                                    |  |
| Ambient Temperature                | 10–35 °C                                 |  |
| Ambient Humidity                   | 30-80% (non-condensing)                  |  |