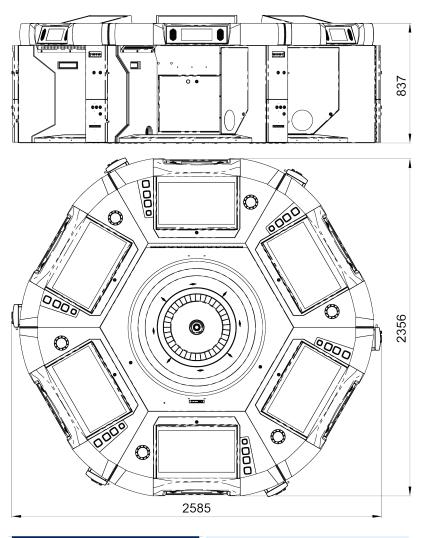

### **Technical Data**

| Machine Type        | FS671                                              |
|---------------------|----------------------------------------------------|
| Dimensions          | Width: 2585 mm<br>Depth: 2356 mm<br>Height: 837 mm |
| Power Supply        | 230 V / 50 Hz / 9.5 A                              |
| Power Consumption   | 2000 W                                             |
| Ambient Temperature | 10 – 35° C                                         |
| Ambient Humidity    | 30 – 80 % (non-condensing)                         |