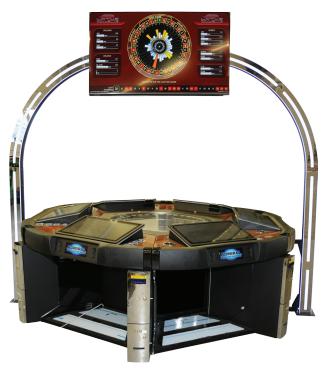

# **NOVOMATIC**

Symbolic Picture

## **Technical Features**

| Cabinet Type                     | Game Table 6 Players (GT)                                            |       |              |
|----------------------------------|----------------------------------------------------------------------|-------|--------------|
| Top Light                        | Table (horizontal, 3 colours)                                        |       |              |
| Monitor                          | 6 TFT 23.8" (16:9) PCAP Touch                                        |       |              |
| Cash Handling                    |                                                                      |       |              |
| Bill Validator                   | Cashcode ONE, JCM iVIZON-100-SS, JCM UBA-1x-SS, MEI SCNxx (Cashflow) |       |              |
| Ticket Printer                   | Ithaca EPIC 950, JCM GEN 5                                           |       |              |
| Player Tracking                  | Available and customisable                                           |       |              |
|                                  | Platform                                                             | Abbr. | Game Content |
| Mainboard                        | FireFox II                                                           | FF2   | Impera       |
| Player Panel                     | With buttons                                                         |       |              |
| Sound                            | 2 full range loudspeakers and 6 subwoofer                            |       |              |
| Accessories at customer's option | FSB93 Light Gate, 1 TFT 55" (16:9)<br>FSB31 Camera System            |       |              |