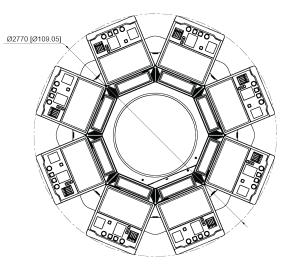

## NOVOMATIC

| Cabinet Type                        | Game Table 8 Players (GT)                                               |
|-------------------------------------|-------------------------------------------------------------------------|
| Mainboard                           | PC Impera                                                               |
| Gaming Machine                      | 8 Slant Tops FV862<br>(for further information see<br>data sheet FV862) |
| Accessories<br>at customer's option | FSC99 Light Gate with 2 TFT 43" (16:9)                                  |

## NOVOMATIC

| Machine Type                   | FA862                                              |
|--------------------------------|----------------------------------------------------|
| Dimensions                     | Width: 2770 mm [109.05]<br>Depth: 2770 mm [109.05] |
| With Light Gate                | Height: 2447 mm [96.34]                            |
| Without Light Gate             | Height: 870 mm [34.27]                             |
|                                |                                                    |
| Power Supply                   | 230 V~ / 50 Hz / 9,5 A                             |
| Power Supply Power Consumption | 230 V~ / 50 Hz / 9,5 A<br>2000 W                   |
|                                |                                                    |