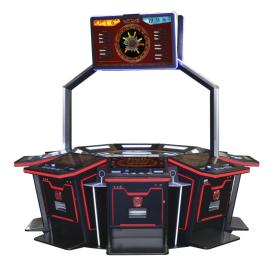

## NOVOMATIC

| Cabinet Type                        | Game Table 8 Players (GT)                                               |
|-------------------------------------|-------------------------------------------------------------------------|
| Mainboard                           | PC Impera                                                               |
| Gaming Machine                      | 8 Slant Tops FV862<br>(for further information see<br>data sheet FV862) |
| Accessories<br>at customer's option | FSC99 Light Gate with 2 TFT 43" (16:9)                                  |

**Technical Features** 

Symbolic Picture

Symbolic Picture

Editor and Design Information & Knowledge Management ikm@novomatic.com

v 1.3