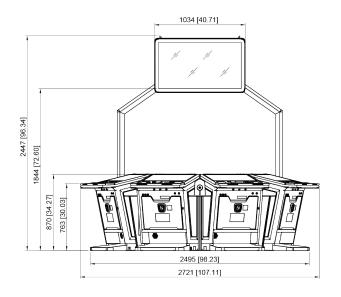

## NOVOMATIC

| Machine Type                   | FA862                                              |
|--------------------------------|----------------------------------------------------|
| Dimensions                     | Width: 2770 mm [109.05]<br>Depth: 2770 mm [109.05] |
| With Light Gate                | Height: 2447 mm [96.34]                            |
| Without Light Gate             | Height: 870 mm [34.27]                             |
|                                |                                                    |
| Power Supply                   | 230 V~ / 50 Hz / 9,5 A                             |
| Power Supply Power Consumption | 230 V~ / 50 Hz / 9,5 A<br>2000 W                   |
|                                |                                                    |