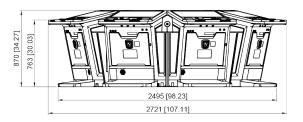

## NOVOMATIC

| Machine Type                   | FA862                                              |
|--------------------------------|----------------------------------------------------|
| Dimensions                     | Width: 2770 mm [109.05]<br>Depth: 2770 mm [109.05] |
| With Light Gate                | Height: 2447 mm [96.34]                            |
| Without Light Gate             | Height: 870 mm [34.27]                             |
|                                |                                                    |
| Power Supply                   | 230 V~ / 50 Hz / 9,5 A                             |
| Power Supply Power Consumption | 230 V~ / 50 Hz / 9,5 A<br>2000 W                   |
|                                |                                                    |