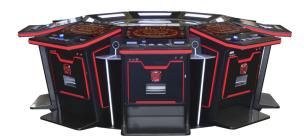

## NOVOMATIC

| Cabinet Type                        | Game Table 8 Players (GT)                                               |
|-------------------------------------|-------------------------------------------------------------------------|
| Mainboard                           | PC Impera                                                               |
| Gaming Machine                      | 8 Slant Tops FV862<br>(for further information see<br>data sheet FV862) |
| Accessories<br>at customer's option | FSC99 Light Gate with 2 TFT 43" (16:9)                                  |

**Technical Features** 

Symbolic Picture

Symbolic Picture

Editor and Design Information & Knowledge Management ikm@novomatic.com

v 1.3