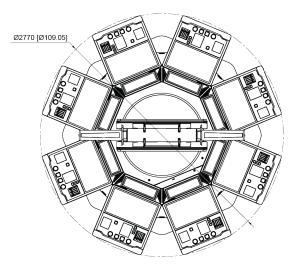

## NOVOMATIC

| Cabinet Type                        | Game Table 8 Players (GT)                                               |
|-------------------------------------|-------------------------------------------------------------------------|
| Mainboard                           | PC Impera                                                               |
| Gaming Machine                      | 8 Slant Tops FV862<br>(for further information see<br>data sheet FV862) |
| Accessories<br>at customer's option | FSC99 Light Gate with 2 TFT 43" (16:9)                                  |

## NOVOMATIC

| Machine Type                   | FA862                                              |
|--------------------------------|----------------------------------------------------|
| Dimensions                     | Width: 2770 mm [109.05]<br>Depth: 2770 mm [109.05] |
| With Light Gate                | Height: 2447 mm [96.34]                            |
| Without Light Gate             | Height: 870 mm [34.27]                             |
|                                |                                                    |
| Power Supply                   | 230 V~ / 50 Hz / 9,5 A                             |
| Power Supply Power Consumption | 230 V~ / 50 Hz / 9,5 A<br>2000 W                   |
|                                |                                                    |